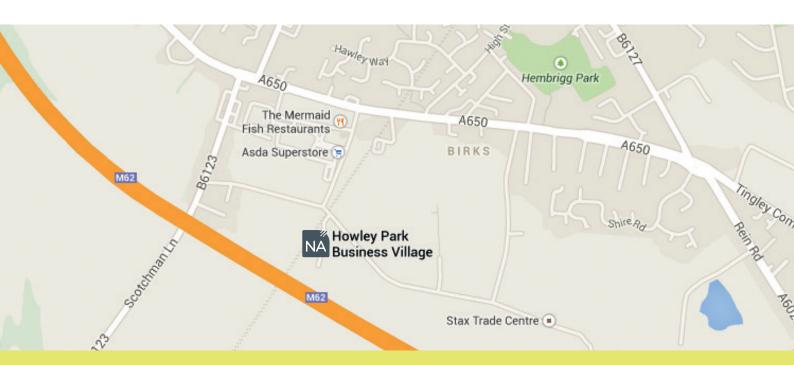

Below is a map and directions to help you find the office. Should you have any difficulties please call and we will be happy to direct you. Once you arrive on Pullman Way the office is located in the first block on the left side. There is one reserved parking space in front of the office with further visitor spaces available behind the facing office block.

#### From M62 Westbound:

- Leave the M62 at junction 28, then at roundabout take the 3rd exit onto the A650
- Continue on this road for 1.5 miles
- At the traffic lights turn left into Howley Park Rd
- Turn left onto Howley Park Road East
- Turn immediately right onto Pullman Way
- The office is located in the first block on the left side

### From the M62 Eastbound:

- Leave the M62 at junction 27, then immediately branch left and keep in left-hand lanes onto the A62
- Turn right onto East View
- At the T-junction turn right onto the A62 then immediately branch left
- At the roundabout take the 1st exit onto the A650
- At the traffic signals continue forward onto the A650
- At the traffic lights turn left into Howley Park Rd
- Turn left onto Howley Park Road East
- Turn immediately right onto Pullman Way
- The office is located in the first block on the left side

#### From M1 Northbound:

- Leave the M1 at Junction 41
- At the roundabout, take the 1st exit onto Royston Hill/A650
- At the following roundabout take the 2nd exit onto Bradford/A650
- At the traffic lights turn left into Howley Park Rd
- Turn left onto Howley Park Road East
- Turn immediately right onto Pullman Way
- The office is located in the first block on the left side

### From M1 Southbound:

- At junction 42, exit onto M62 towards Manchester/Bradford
- After approximately 3 miles take the A653 exit towards Dewsbury/Batley/Leeds Airport
- At the roundabout, take the 4th exit onto Bradford Rd/A650 and continue on this road for 1.5miles
- At the traffic lights turn left into Howley Park Rd
- Turn left onto Howley Park Road East
- Turn immediately right onto Pullman Way
- The office is located in the first block on the left side